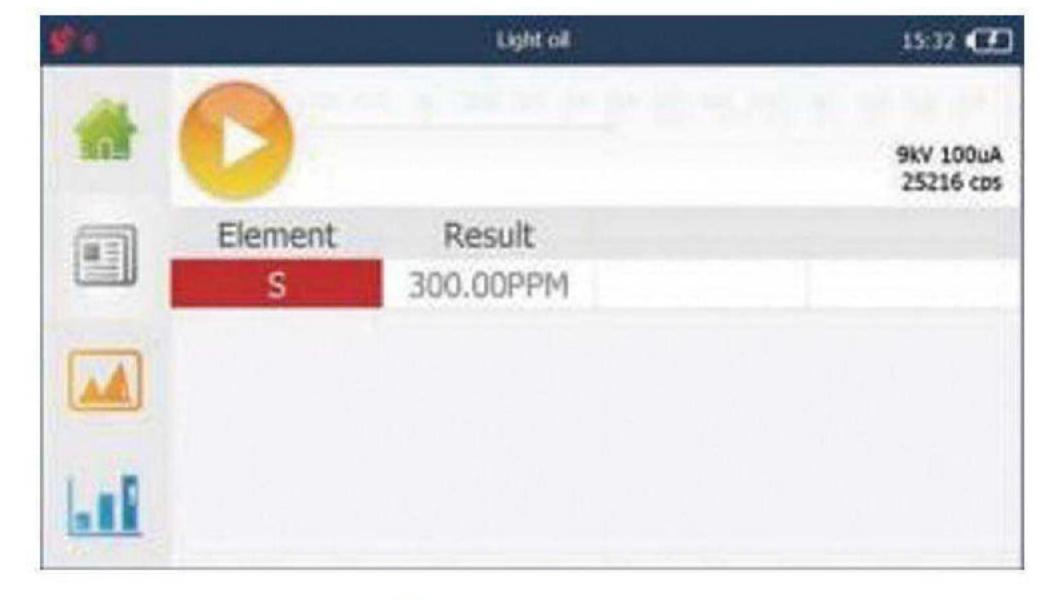

#### Testing Result

After testing, the data interface will show up.

The data interface includes the testing results and statistics.

Result

Spectrum

Statistic

Fully meet IM02020 shipping Fuel S max 0.5% standard, which going to carry on 1st JAN, 2020 Year.