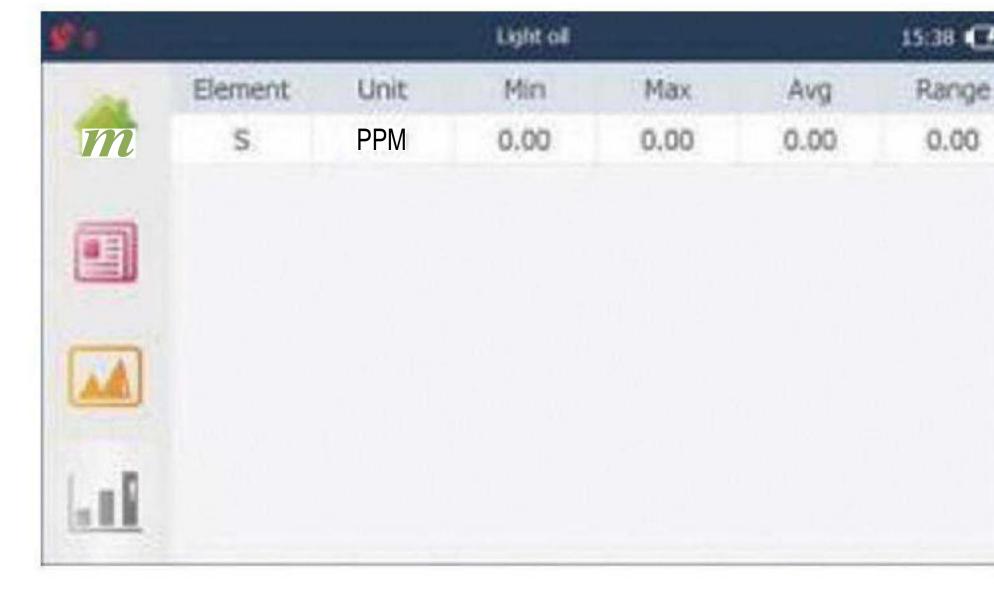

#### Testing Result

After testing, the data interface will show up.

The data interface includes the testing results and statistics.

Result

Spectrum

Statistic

Fully meet IM02020 shipping Fuel S max 0.5% standard, which going to carry on 1st JAN, 2020 Year.