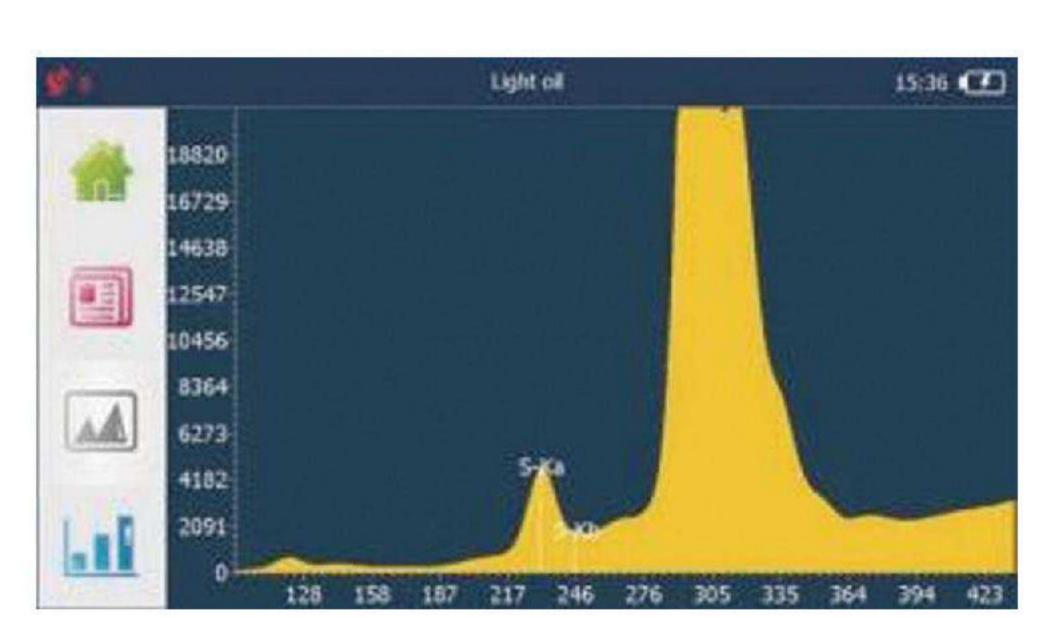

#### Testing Result

After testing, the data interface will show up.

The data interface includes the testing results and statistics.

Result

Spectrum

Statistic

Fully meet IM02020 shipping Fuel S max 0.5% standard, which going to carry on 1st JAN, 2020 Year.